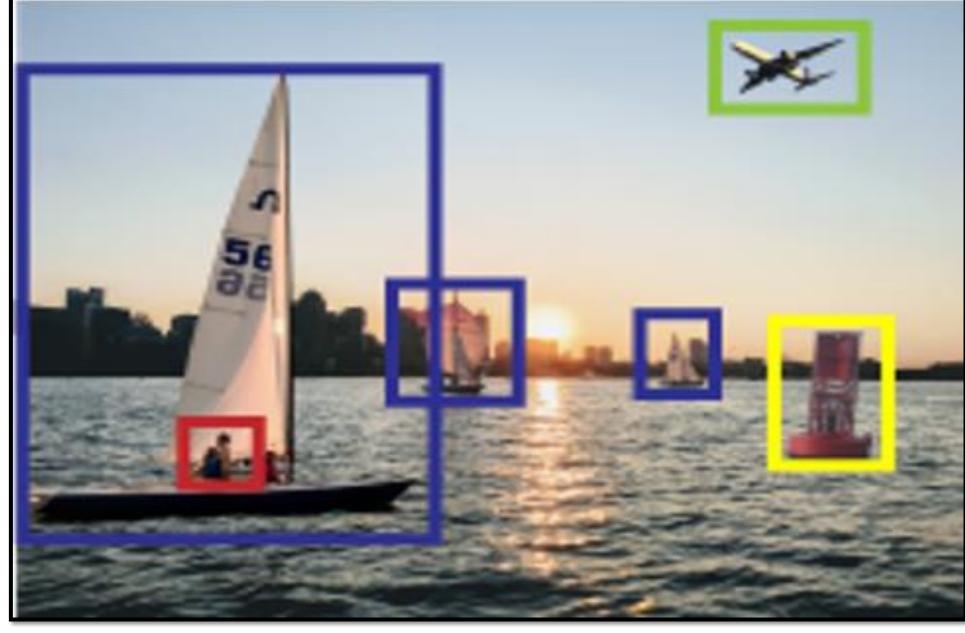

MathWorks®

Registration:

## Deep learning: Development to Deployment @ IISc









In this interactive session, a MathWorks engineer will introduce you to

- Labelling automation, Human-inloop labelling
- Interoperability with various frameworks
- Automatic code generation for specific targets
- Hyperparameter tuning and training of DNNs
- Scaling computations across from desktop to cloud and clusters

27th February 2020 at SERC Auditorium 9 AM - 12:30 PM

Duration: 3 hrs, 30 mins

Download and Install MATLAB Campus License from this URL:

http://tiny.cc/IISC

Registration: http://tiny.cc/IISCMATLAB